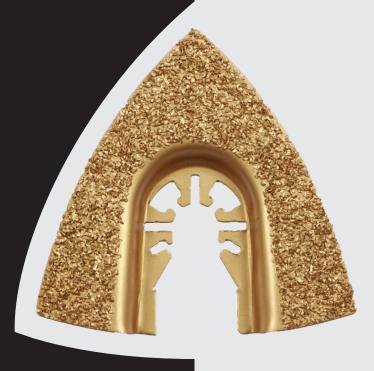

# PRODUCT DESCRIPTION

Carbide grit delta rasp for aggressive removal of adhesives, mortar, paint, fillers and other residues.

· Suitable for use on Mortar, Tiles, Ceramic, Grout & Residues.

| PRODUCT SPECIFICATION |                                       |
|-----------------------|---------------------------------------|
| PRODUCT               | 80mm Carbide Grit Delta Rasp - Tiling |
| CODE                  | MTT8001                               |
| CUT DEPTH             | 80mm                                  |
| CUT TYPE              | Removal                               |
| MATERIAL              | Carbide Grit                          |