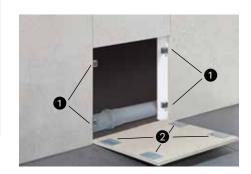

### Installation

- Adhere the tile magnets (1) to the back of the wall tile with tile adhesive. The magnets must fully extend over the edge of the tile into the opening.
- 2. Set the wall tiles with the adhered magnets at the edges of the opening so that four magnets protrude into the opening.
- 3. Use silicone to adhere the counter-plates (2) to the back of the cover, matching the position of the magnets.
- 3a. For larger openings, create a cover from the respective number of tiles by joining them with a tile adhered to the rear.
- 4. Once the silicone has properly cured, set the cover panel in place and close the perimeter joint with sealant compound in a matching colour.