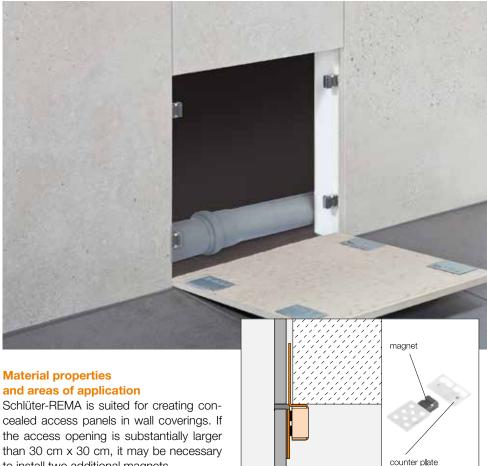

# **Application and Function**

Schlüter-REMA is the ideal system for creating concealed access panels in tiled wall coverings.

Schlüter-REMA's installation is independent of tile size and thickness and enables exact matching of the access panel to the overall joint design. Thus, panels that access electrical or plumbing components, for example, do not spoil the visual appearance of the tiles.

### **Material**

Schlüter-REMA assembly kit consists of four aluminium brackets with moulded casings containing magnets clamped to lateral, moveable guide shoes, and four ferromagnetic metal counterplates.

to install two additional magnets.

In special cases, the suitability of Schlüter-REMA must be verified, based on anticipated chemical, mechanical, and/or other stresses.

### Installation

- Adhere the tile magnets (1) to the back of the wall tile with tile adhesive. The magnets must fully extend over the edge of the tile into the opening.
- 2. Set the wall tiles with the adhered magnets at the edges of the opening so that four magnets protrude into the opening.
- 3. Use silicone to adhere the counter-plates (2) to the back of the cover, matching the position of the magnets.
- 3a. For larger openings, create a cover from the respective number of tiles by joining them with a tile adhered to the rear.
- 4. Once the silicone has properly cured, set the cover panel in place and close the perimeter joint with sealant compound in a matching colour.